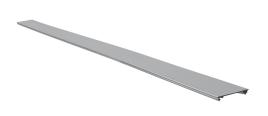

# PRODUCT DATASHEET TruSys® Blind Cover

TruSys® BLIND COVER | Blind covers for the mounting rail

#### **Product features**

- Cover for the mounting rail sections without mounted luminaire

# Dimensions & Weight

| Length         | 1534 mm  |
|----------------|----------|
| Width          | 67.00 mm |
| Height         | 12 mm    |
| Product weight | 321.00 g |

#### Materials & Colors

| Product color | Silver   |
|---------------|----------|
| Body material | Aluminum |