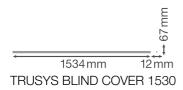

# Dimensions & Weight

| Length         | 1534 mm  |
|----------------|----------|
| Width          | 67.00 mm |
| Height         | 12 mm    |
| Product weight | 321.00 g |