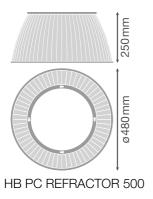

# Dimensions & Weight

|   | Diameter       | 480 mm    |
|---|----------------|-----------|
| Ī | Height         | 250 mm    |
|   | Product weight | 1000.00 g |