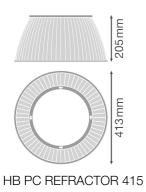

# Dimensions & Weight

| Diameter       | 413.00 mm |
|----------------|-----------|
| Height         | 205 mm    |
| Product weight | 700.00 g  |