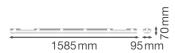

# Dimensions & Weight

| Length         | 1585.00 mm |
|----------------|------------|
| Width          | 95.00 mm   |
| Height         | 70.00 mm   |
| Product weight | 1408.00 g  |

DP HOUSING 1500 P 2XLAMP IP65