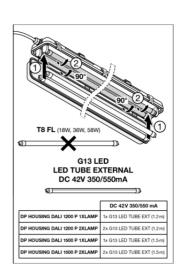

#### Product features

- Luminaire housing, available for 1 or 2 T8 LED tubes
- Dimmable EXTERNAL SYSTEM Driver is already installed
- Suitable for LEDVANCE LED TUBE T8 EXTERNAL SYSTEM
- DALI 2.0 interface for light management system integration
- Integrated electrical fuse
- Type of protection: IP65

# **Application & Mounting**

| Ambient temperature range              | -20+40 °C                                       |
|----------------------------------------|-------------------------------------------------|
| Temperature range at storage           | -20+80 °C                                       |
| Type of connection                     | Screwless terminal, 5-Pole (L, N, PE, DA+, DA-) |
| Type of protection                     | IP65                                            |
| Protection class IK (shock resistance) | IK08                                            |
| Dimmable                               | Yes                                             |
| Type of dimming                        | DALI2                                           |
| IoT ready                              | Support of DALI data type PART 251, 252, 253 1) |
| Mounting type                          | Surface                                         |
| Mounting location                      | Ceiling                                         |
| Application environment                | Indoor                                          |
| With light source                      | No                                              |
| Replaceable light source               | No                                              |
| Holder designation                     | G13                                             |