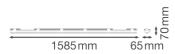

## Dimensions & Weight

| Length         | 1585.00 mm |
|----------------|------------|
| Width          | 65.00 mm   |
| Height         | 70.00 mm   |
| Product weight | 1110.00 g  |

DP HOUSING 1500 P 1XLAMP IP65