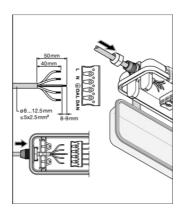

## **Application & Mounting**

| Ambient temperature range              | -20+40 °C                                       |
|----------------------------------------|-------------------------------------------------|
| Temperature range at storage           | -20+80 °C                                       |
| Type of connection                     | Screwless terminal, 5-Pole (L, N, PE, DA+, DA-) |
| Type of protection                     | IP65                                            |
| Protection class IK (shock resistance) | IK08                                            |
| Dimmable                               | Yes                                             |
| Type of dimming                        | DALI2                                           |
| IoT ready                              | Support of DALI data type PART 251, 252, 253 1) |
| Mounting type                          | Surface                                         |
| Mounting location                      | Ceiling                                         |
| Application environment                | Indoor                                          |
| With light source                      | No                                              |
| Replaceable light source               | No                                              |
| Holder designation                     | G13                                             |

#### **EQUIPMENT / ACCESSORIES**

- Through-wiring cable kit available
- Stainless steel clamps and M20 cable gland included