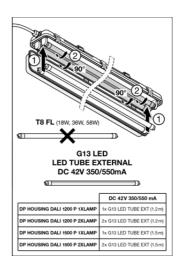

#### Product features

- Luminaire housing, available for 1 or 2 T8 LED tubes
- Dimmable EXTERNAL SYSTEM Driver is already installed
- Suitable for LEDVANCE LED TUBE T8 EXTERNAL SYSTEM
- DALI 2.0 interface for light management system integration
- Integrated electrical fuse
- Type of protection: IP65

## **Application & Mounting**

| Ambient temperature range              | -20+40 °C                                       |
|----------------------------------------|-------------------------------------------------|
| Temperature range at storage           | -20+80 °C                                       |
| Type of connection                     | Screwless terminal, 5-Pole (L, N, PE, DA+, DA-) |
| Type of protection                     | IP65                                            |
| Protection class IK (shock resistance) | IK08                                            |
| Dimmable                               | Yes                                             |
| Type of dimming                        | DALI2                                           |
| IoT ready                              | Support of DALI data type PART 251, 252, 253 1) |
| Mounting type                          | Surface                                         |
| Mounting location                      | Ceiling                                         |
| Application environment                | Indoor                                          |
| With light source                      | No                                              |
| Replaceable light source               | No                                              |
| Holder designation                     | G13                                             |