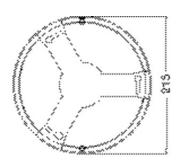

# Dimensions & Weight

| Diameter       | 215 mm   |
|----------------|----------|
| Height         | 48 mm    |
| Product weight | 173.00 g |

DL IP44 FRAME DN 215