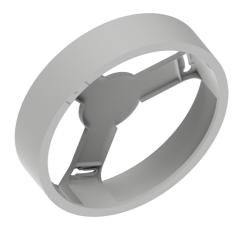

# PRODUCT DATASHEET DL IP44 FRAME DN 215 WT

DOWNLIGHT IP44 FRAME | Surface mounting frame for Downlight IP44

#### **Product features**

- Robust polycarbonate casing
- Mounting accessories included