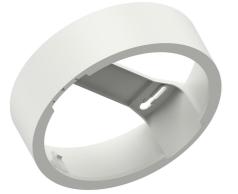

# **PRODUCT DATASHEET** DL IP44 FRAME DN 165 WT

DOWNLIGHT IP44 FRAME | Surface mounting frame for Downlight IP44

## **Product features**

- Robust polycarbonate casing
- Mounting accessories included

#### Materials & Colors

| Product color | White              |
|---------------|--------------------|
| Housing color | White              |
| Body material | Polycarbonate (PC) |