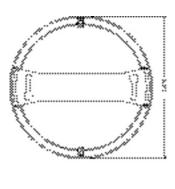

# **Dimensions & Weight**

| Diameter       | 165 mm  |
|----------------|---------|
| Height         | 47 mm   |
| Product weight | 96.00 g |