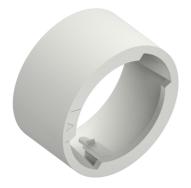

# PRODUCT DATASHEET DL IP44 FRAME DN 90 WT

DOWNLIGHT IP44 FRAME | Surface mounting frame for Downlight IP44

#### **Product features**

- Robust polycarbonate casing
- Mounting accessories included

# Dimensions & Weight

| Diameter       | 90 mm   |
|----------------|---------|
| Height         | 47 mm   |
| Product weight | 50.00 g |

#### Materials & Colors

| Product color | White              |
|---------------|--------------------|
| Housing color | White              |
| Body material | Polycarbonate (PC) |