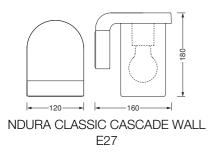

# Dimensions & Weight

| Length         | 160.00 mm |
|----------------|-----------|
| Width          | 120.00 mm |
| Height         | 180.00 mm |
| Product weight | 1055.00 g |