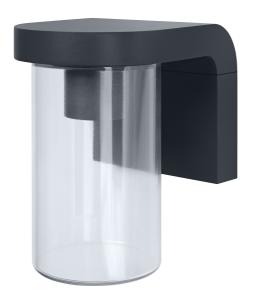

# PRODUCT DATASHEET ENDURA Classic Cascade Wall E27 Clear

ENDURA® CLASSIC CASCADE | Contemporary aluminium luminaires with amber or clear colored glass diffusor

#### **Product features**

- Direct illumination
- Light cover material: glass
- Light cover appearance: amber or clear
- Housing material: aluminum
- Housing color: RAL 7016
- Type of protection: IP44

# Materials & Colors

| Product color   | Dark gray |
|-----------------|-----------|
| Housing color   | Dark gray |
| Body material   | Aluminum  |
| Cover material  | Glass     |
| Mercury content | 0.0 mg    |