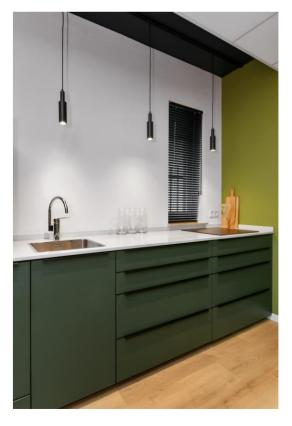

TRACKLIGHT PENDANT

# THE SOLUTION

LEDVANCE created a lighting proposal together with the installer LS Elektrotechniek which could fulfill the high demands from Krijtland. LINEAR INDIVILED D/I DALI-2 types have been installed at the workspaces. When people are absent only the indirect part of the luminaire switches on (special solution from the installer). For the basic lighting SPOT DK FIX DALI-2 were applied. For the zones as the kitchen area the TRACKLIGHT PENDANT of the LEDVANCE residential lighting range was installed on 1 phase trackrail.

LINEAR INDIVILED luminaires fit in perfectly in a modern and active working environment

LEDVANCE TRACKLIGHT PENDANT and 1 phase trackrail were used for areas like the kitchen.