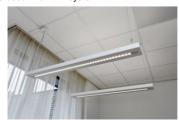

# THE SOLUTION

LEDVANCE created a lighting proposal together with the installer LS Elektrotechniek which could fulfill the high demands from Krijtland. LINEAR INDIVILED D/I DALI-2 types have been installed at the workspaces. When people are absent only the indirect part of the luminaire switches on (special solution from the installer). For the basic lighting SPOT DK FIX DALI-2 were applied. For the zones as the kitchen area the TRACKLIGHT PENDANT of the LEDVANCE residential lighting range was installed on 1 phase trackrail.

LINEAR INDIVILED luminaires fit in perfectly in a modern and active working environment

LEDVANCE TRACKLIGHT PENDANT and 1 phase trackrail were used for areas like the kitchen.