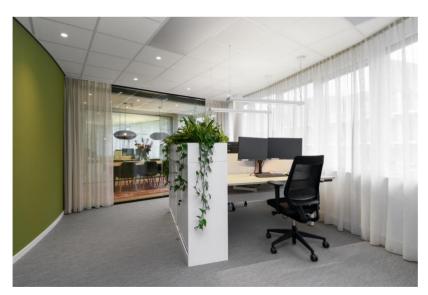

"A perfect interplay of functionality, ambience and sustainability in the lighting condept of Krijtland Wonen."

Marjan Ubben-Hoefman, Consultant at Inteon

In the office-area SPOT DK is the basic Lighting and LINEAR INDIVILED D/I for the working areas. All luminaires in DALI versions were used in a KNX system.

LINEAR INDIVILED luminaires fit in perfectly in a modern and active working environment

LEDVANCE TRACKLIGHT PENDANT and 1 phase trackrail were used for areas like the kitchen.