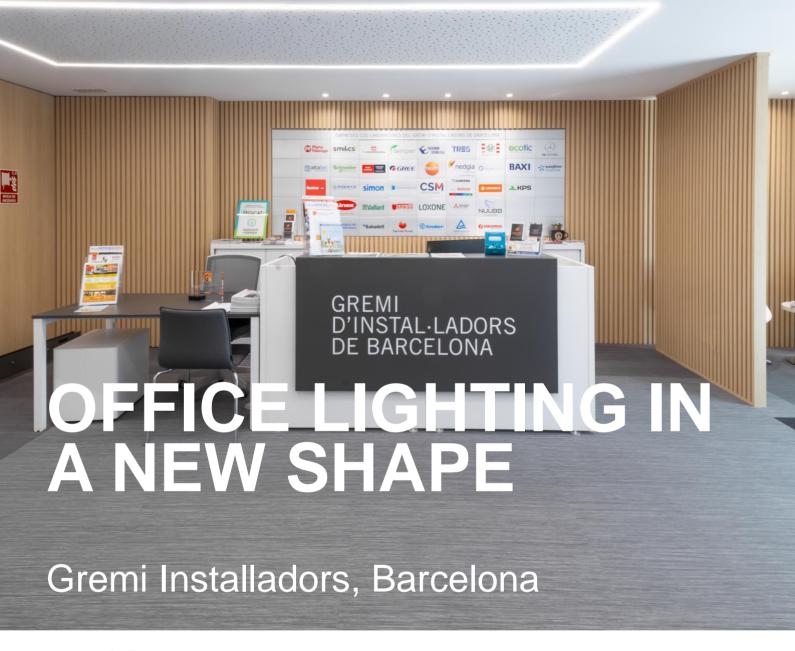

# FLEXIBLE, EFFICIENT, INNOVATIVE - LED OFFICE SOLUTIONS FROM LEDVANCE

For the Gremi Installadors association headquarters, LEDVANCE has designed an LED strip system that is optimally integrated into the architecture and combines lighting quality tailored to the requirements of modern office spaces with low energy and maintenance costs.

#### THE CHALLENGE

Gremi Installadors has been a non-profit business association representing the interests of more than 1 100 installation companies in Barcelona since 1907. The association was looking for a new lighting solution for the offices at its headquarters there. This was to reduce energy costs through high efficiency and improve the quality of light for the employees. In addition, the new lighting was to blend harmoniously into the office architecture thanks to its discreet and elegant design, while at the same time ensuring that the lighting fulfilled all standard requirements.

# THE ADVANTAGES

Gremi Installadors benefited from the competent LEDVANCE service throughout the entire project - from the first contact through to delivery. The long and flexible light strips of the LED strip system also fit perfectly into the existing architecture from a design point of view and the self-adhesive backing makes installation easier. Thanks to the high luminous efficacy of 129 lm/W, a luminous flux of 1500 lm/m and the very good colour rendering index of > 90, the LED Strips P 1500 also ensure optimized lighting quality - and a significantly better working atmosphere for employees.