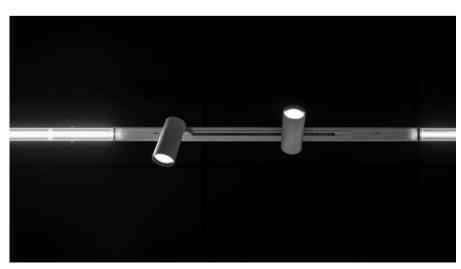

### **FLEXIBLE LIGHTING HARMONY**

A flexible and aesthetically pleasing lighting system was implemented by strategically combining TRACKLIGHT and the TRUSYS system.

### TRACKLIGHT SPOT

### THE SOLUTION

For the San Donà di Piave store, ZANUTTA SPA turned to LEDVANCE to create a new lighting system guiding consumers through different sections, showcasing the qualities and characteristics of the materials on display. Utilizing the TRUSYS system and TRACKLIGHT SPOT fixtures by LEDVANCE, they highlighted exposed products, emphasizing the color and veining of porcelain tiles, bathroom furniture, and various wood types in the displayed doors.

### THE BENEFITS

A track system combining two of LEDVANCE's key products, TRUSYS and TRACKLIGHT SPOT, was installed, resulting in outstanding ease of assembly, adjustable orientation, high color rendering (CRI>90), and a continuous luminous row throughout the showroom. The accent lighting effectively highlighted products in the display areas, reinforcing the overall sales focus.

New TRUSYS lighting system at ZANUTTA SPA

TRUSYS Flex and TRACKLIGHT SPOT fixtures

New TRUSYS lighting system at ZANUTTA SPA