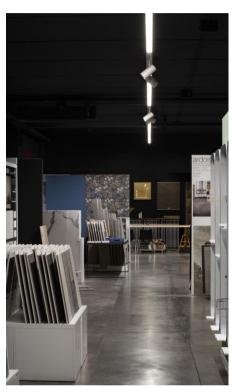

## AESTHETICS AND PRODUCT SHOWCASE

To maintain the aesthetics of the store, a lighting solution was created to guide customers through different sections, based on specific needs.

### THE SOLUTION

For the San Donà di Piave store, ZANUTTA SPA turned to LEDVANCE to create a new lighting system guiding consumers through different sections, showcasing the qualities and characteristics of the materials on display. Utilizing the TRUSYS system and TRACKLIGHT SPOT fixtures by LEDVANCE, they highlighted exposed products, emphasizing the color and veining of porcelain tiles, bathroom furniture, and various wood types in the displayed doors.

### THE BENEFITS

A track system combining two of LEDVANCE's key products, TRUSYS and TRACKLIGHT SPOT, was installed, resulting in outstanding ease of assembly, adjustable orientation, high color rendering (CRI>90), and a continuous luminous row throughout the showroom. The accent lighting effectively highlighted products in the display areas, reinforcing the overall sales focus.