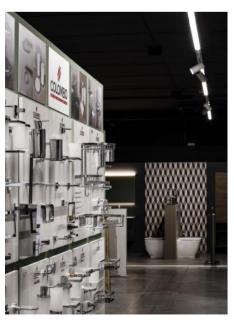

## AESTHETICS AND PRODUCT SHOWCASE

To maintain the aesthetics of the store, a lighting solution was created to guide customers through different sections, based on specific needs.

### THE SOLUTION

For the San Donà di Piave store, ZANUTTA SPA turned to LEDVANCE to create a new lighting system guiding consumers through different sections, showcasing the qualities and characteristics of the materials on display. Utilizing the TRUSYS system and TRACKLIGHT SPOT fixtures by LEDVANCE, they highlighted exposed products, emphasizing the color and veining of porcelain tiles, bathroom furniture, and various wood types in the displayed doors.

### THE BENEFITS

A track system combining two of LEDVANCE's key products, TRUSYS and TRACKLIGHT SPOT, was installed, resulting in outstanding ease of assembly, adjustable orientation, high color rendering (CRI>90), and a continuous luminous row throughout the showroom. The accent lighting effectively highlighted products in the display areas, reinforcing the overall sales focus.

New TRUSYS lighting system at ZANUTTA SPA

TRUSYS Flex and TRACKLIGHT SPOT fixtures

New TRUSYS lighting system at ZANUTTA SPA