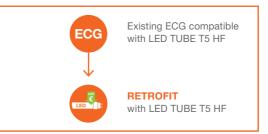

### **SOLUTIONS WITH LED TUBES**

**RETROFIT** 

Simple 1:1 replacement on CCG or compatible ECG

#### RETROFIT **CONVERSION**

Simple 1:1 replacement on CCG or compatible ECG

Rewiring – LED tube on mains

voltage or LED TUBE External

System consisting of T5/T8 LED

tube and external DALI-2 driver