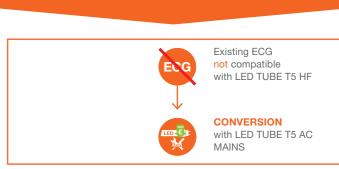

### **CONVERSION**

Rewiring - LED tube on mains voltage or LED TUBE External System consisting of T5/T8 LED tube and external DALI-2 driver

**SOLUTIONS WITH LED LUMINAIRES** 

Upgrade of existing T5 and T8 metal louver luminaires using luminaire-in-luminaire principle: LINEAR MAGNETIC BATTEN T5

#### RETROFIT **CONVERSION**

Simple 1:1 replacement on CCG or compatible ECG

Rewiring – LED tube on mains

voltage or LED TUBE External

System consisting of T5/T8 LED

tube and external DALI-2 driver