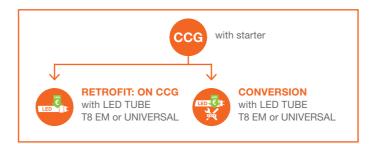

### **SOLUTIONS WITH LED TUBES**

**RETROFIT** 

Simple 1:1 replacement on CCG or compatible ECG

### **CONVERSION**

Rewiring - LED tube on mains voltage or LED TUBE External System consisting of T5/T8 LED tube and external DALI-2 driver

**SOLUTIONS WITH LED LUMINAIRES** 

Upgrade of existing T5 and T8 metal louver luminaires using luminaire-in-luminaire principle: LINEAR MAGNETIC BATTEN T5

#### RETROFIT **CONVERSION**

Simple 1:1 replacement on CCG or compatible ECG

Rewiring – LED tube on mains

voltage or LED TUBE External

System consisting of T5/T8 LED

tube and external DALI-2 driver