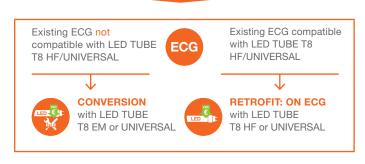

# T8 LUMINAIRE WITH G13 BASE

### T8 LUMINAIRE WITH G13 BASE

### **SOLUTIONS WITH LED TUBES**

**RETROFIT** 

Simple 1:1 replacement on CCG or compatible ECG

### **CONVERSION**

Rewiring - LED tube on mains voltage or LED TUBE External System consisting of T5/T8 LED tube and external DALI-2 driver

**SOLUTIONS WITH LED LUMINAIRES** 

Upgrade of existing T5 and T8 metal louver luminaires using luminaire-in-luminaire principle: LINEAR MAGNETIC BATTEN T5