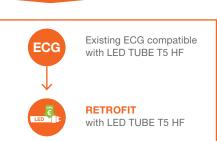

# **T5 LUMINAIRE WITH G5 BASE**

### **SOLUTIONS WITH LED TUBES**

**RETROFIT** 

Simple 1:1 replacement on CCG or compatible ECG

### **CONVERSION**

Rewiring - LED tube on mains voltage or LED TUBE External System consisting of T5/T8 LED tube and external DALI-2 driver

**SOLUTIONS WITH LED LUMINAIRES** 

Upgrade of existing T5 and T8 metal louver luminaires using luminaire-in-luminaire principle: LINEAR MAGNETIC BATTEN T5