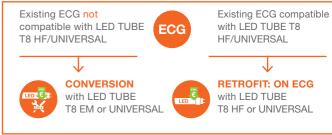

# T8 LUMINAIRE WITH G13 BASE

### T8 LUMINAIRE WITH G13 BASE

### EM OR HF?

Are you wondering which technology you need for your T8 luminaire? Here's an easy way to find out: ledvance.com/led-tubes-special