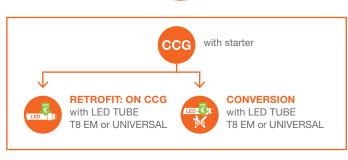

# T8 LUMINAIRE WITH G13 BASE

### T8 LUMINAIRE WITH G13 BASE

### **SOLUTIONS WITH LED TUBES**

**RETROFIT** 

Simple 1:1 replacement on CCG or compatible ECG

### **CONVERSION**

Rewiring - LED tube on mains voltage or LED TUBE External System consisting of T5/T8 LED tube and external DALI-2 driver

**SOLUTIONS WITH LED LUMINAIRES** 

Upgrade of existing T5 and T8 metal louver luminaires using luminaire-in-luminaire principle: LINEAR MAGNETIC BATTEN T5