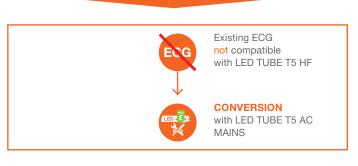

# **T5 LUMINAIRE WITH G5 BASE**

### **SOLUTIONS WITH LED TUBES**

**RETROFIT** 

Simple 1:1 replacement on CCG or compatible ECG

### **CONVERSION**

Rewiring - LED tube on mains voltage or LED TUBE External System consisting of T5/T8 LED tube and external DALI-2 driver

**SOLUTIONS WITH LED LUMINAIRES** 

Upgrade of existing T5 and T8 metal louver luminaires using luminaire-in-luminaire principle: LINEAR MAGNETIC BATTEN T5