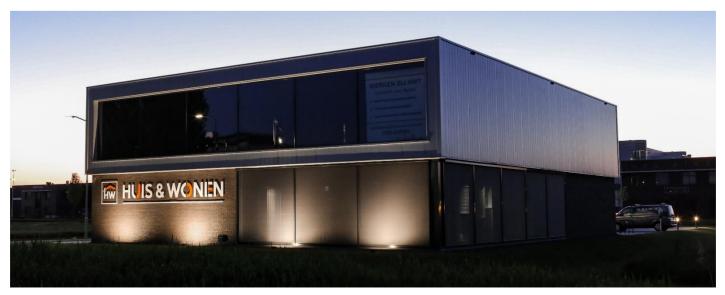

# FACADE LIGHTING WITH FLOODLIGHT

Thanks to the FLOODLIGHT luminaire of LEDVANCE, the building is perfectly illuminated and clearly visible from a distance. Compared to floodlight luminaires based on halogen technology, energy savings of up to 90 % can be realized with the LEDVANCE FLOODLIGHT luminaire.

### THE SOLUTION

For the showroom, the LEDVANCE TRACKLIGHT SPOT D75 25W luminaires were chosen, ensuring that large areas are efficiently illuminated and that the products are excellent lit thanks to the very good color rendering index of CRI ≥ 90. And by using the precise light distribution of the FLOODLIGHT 20W and 50W luminaires of LEDVANCE, the exterior of the building including the logo is perfectly illuminated.

Jan Walhain, owner of Huis & Wonen in Gorinchem.

LEDVANCE TRACKLIGHT SPOT luminaires were used for general but also for accent lighting.

LEDVANCE FLOODLIGHT luminaires ensure an evenly well lit facade and logo.