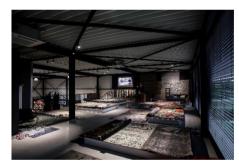

# TRACKLIGHT SPOT IN THE SHOWROOM

The LEDVANCE TRACKLIGHT SPOT is a luminaire with impressive functionality and ensures that the showroom is illuminated excellent, thanks to the very good color rendering index of CRI ≥ 90. The ideal luminaire for shop lighting.

### THE SOLUTION

For the showroom, the LEDVANCE TRACKLIGHT SPOT D75 25W luminaires were chosen, ensuring that large areas are efficiently illuminated and that the products are excellent lit thanks to the very good color rendering index of CRI ≥ 90. And by using the precise light distribution of the FLOODLIGHT 20W and 50W luminaires of LEDVANCE, the exterior of the building including the logo is perfectly illuminated.

### THE BENEFITS

The combination of the installed luminaires creates a pleasant showroom atmosphere and ensures that all the products in the shop are shown in their best light.

Additionally, energy savings of up to 90 % can be realized with the new LED lighting installation, compared to lighting products based on conventional technology.

### **SUMMARY**

The lighting solution from LEDVANCE was ideal due to several important aspects. The luminaires used were easy to install. Moreover, the luminaires ensure that large areas of the showroom are illuminated efficiently, and the products are highlighted well.