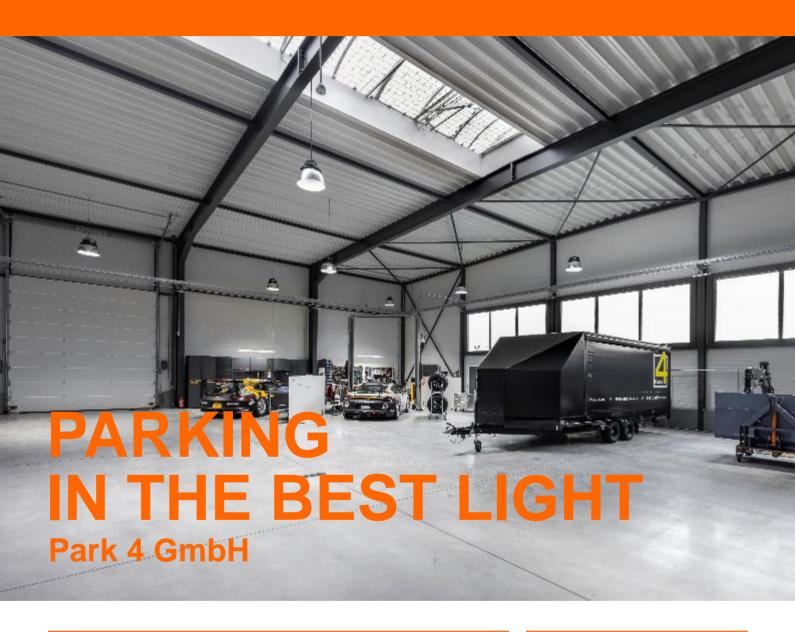

# PREMIUM IN EVERY ASPECT - LED GARAGE LIGHTING

With the lighting of the Park 4 GmbH premium garage, LEDVANCE meets all expectations in terms of energy efficiency, maintenance effort and flexible use, even with special room heights.

## THE CHALLENGE

For the new construction of a parking garage with premium parking spaces in Höchstadt/ Aisch, Park 4 GmbH was looking for innovative lighting designed for the special room height of nine meters. The luminaires were to blend harmoniously into the design of the parking garage through a high-quality design and to have a long lifetime to keep maintenance costs low. In addition, the customer attached particular importance to a flexible system that could also be easily adapted to a change in the use of the premises.

#### THE SOLUTION

LEDVANCE developed a lighting solution for the parking garage with 20 High Bay DALI CLO LED luminaires that meet the requirements of the project in several aspects: With a ceiling height of nine meters, the high-bay luminaires provide perfect illumination. Thanks to the push-button connection terminal, the luminaires can be moved flexibly and easily without screws if required. Additionally, the daylight control of the DALI drivers allows energy savings of up to 90 % compared to conventional high-bay luminaires.