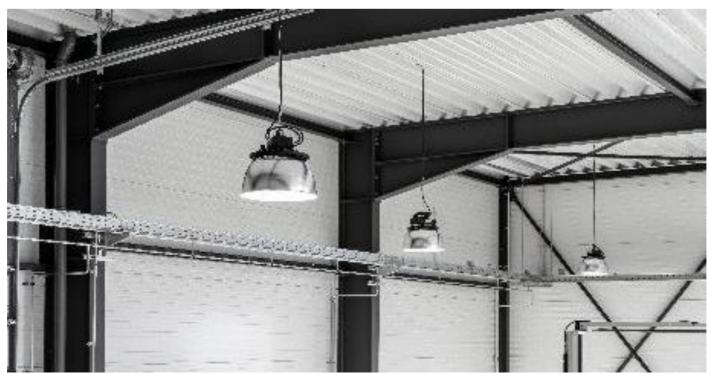

### PERFECT ILLUMINATION

Even with an exceptional ceiling height of nine meters, the hall downlights provide uniformly good illumination.

#### THE SOLUTION

LEDVANCE developed a lighting solution for the parking garage with 20 High Bay DALI CLO LED luminaires that meet the requirements of the project in several aspects: With a ceiling height of nine meters, the high-bay luminaires provide perfect illumination. Thanks to the push-button connection terminal, the luminaires can be moved flexibly and easily without screws if required. Additionally, the daylight control of the DALI drivers allows energy savings of up to 90 % compared to conventional high-bay luminaires.