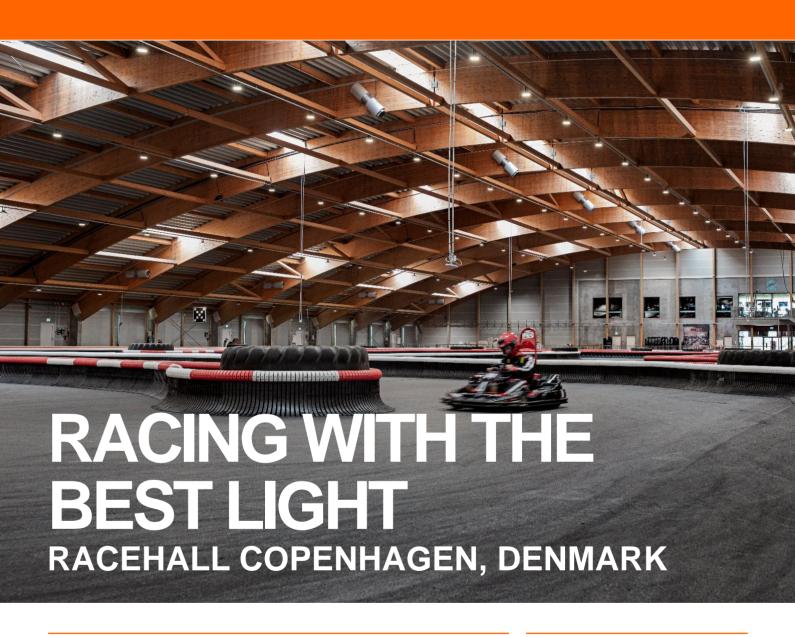

# **OPTIMAL LIGHT QUALITY**

Certain lighting standard requirements such as the DIN EN 12193 for sports facility lighting for professional use needed to be met. Perfectly suited for this is the LEDVANCE HIGH BAY 95 W luminaire which provides a light output of 13 000 Lumen and a beam angle of 90° which is perfect for a uniform light distribution.

# THE WORLD'S LARGEST INDOOR RACING TRACK ILLUMINATED WITH 200 HIGH BAY LUMINAIRES

The right light is essential for achieving maximum performance and safety when 36 go-karts are racing together in 22 bends over a distance of 1 200 meters.

### THE CHALLENGE

Acceleration, adrenaline, concentration. High-speed indoor go-karting needs high-end lighting solutions. Bad uniformity, too little light, flicker or stroboscopic effects can lead to serious consequences. RACEHALL Copenhagen recently built the world's largest indoor 1 200 -meter-long go-kart racing track. LYSKONCEPT, the leader of the RACEHALL project, and LEDVANCE took up together in close cooperation the challenge to fulfill all the requirements from DIN EN 12193 for sports facility lighting and the wishes of RACEHALL themselves.

### THE SOLUTION

The LEDVANCE luminaire HIGH BAY 95 W with 13 000 Lumen and beam angle of 90° was the perfect solution for a powerful and uniform light in the go-kart race area of RACEHALL.

In the restaurant PANEL 600 luminaires with a reduced glare of UGR < 19 were installed to provide a basic lighting. The same PANEL luminaires were used in the meeting and the briefing rooms.