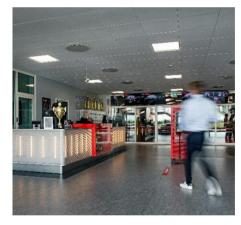

LEDVANCE PANEL 600 luminaires as ceiling illumination in the entrance area.

RACEHALL, the world's larges indoor go-kart racing track freshly equipped with LEDVANCE LED luminaires

### THE SOLUTION

The LEDVANCE luminaire HIGH BAY 95 W with 13 000 Lumen and beam angle of 90° was the perfect solution for a powerful and uniform light in the go-kart race area of RACEHALL.

In the restaurant PANEL 600 luminaires with a reduced glare of UGR < 19 were installed to provide a basic lighting. The same PANEL luminaires were used in the meeting and the briefing rooms.