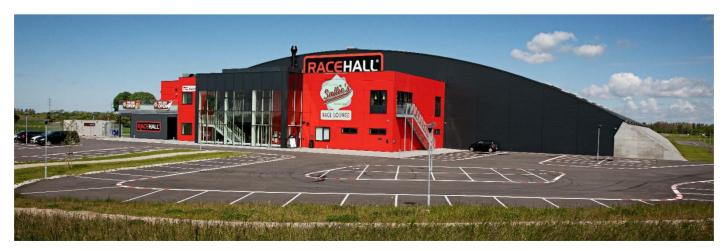

LEDVANCE PANEL 600 luminaires as ceiling illumination in the entrance area.

RACEHALL, the world's larges indoor go-kart racing track freshly equipped with LEDVANCE LED luminaires

# THE WORLD'S LARGEST INDOOR RACING TRACK ILLUMINATED WITH 200 HIGH BAY LUMINAIRES

The right light is essential for achieving maximum performance and safety when 36 go-karts are racing together in 22 bends over a distance of 1 200 meters.