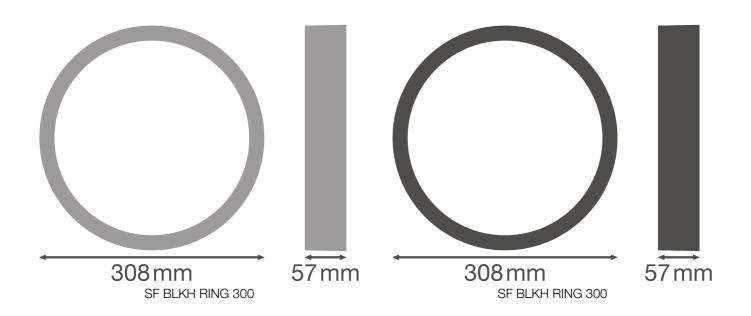

## Dimensions & Weight

| Diameter       | 308 mm   |
|----------------|----------|
| Height         | 57.0 mm  |
| Product weight | 280.00 g |