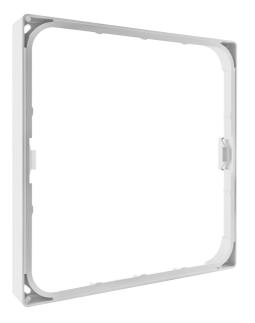

# PRODUCT DATASHEET DL SLIM FRAME SQ 155 WT

DOWNLIGHT SLIM SQUARE FRAME | Surface mounting frame, square shape

#### Product benefits

- Cable entry on the side for electrical connection with low profil
- Easy installation thanks to included drilling template

# **Product features**

- Low mounting depth
- Robust polycarbonate casing
- Mounting accessories included