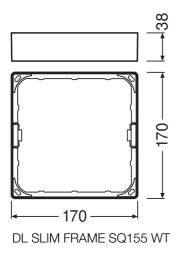

# **Dimensions & Weight**

| Length         | 170.0 mm |
|----------------|----------|
| Width          | 170.0 mm |
| Height         | 38 mm    |
| Product weight | 68.00 g  |