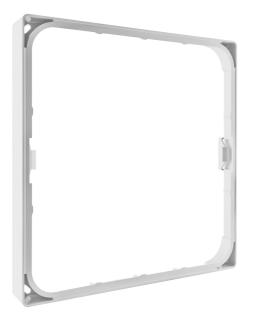

# PRODUCT DATASHEET DL SLIM FRAME SQ 105 WT

DOWNLIGHT SLIM SQUARE FRAME | Surface mounting frame, square shape

## **Product features**

- Low mounting depth
- Robust polycarbonate casing
- Mounting accessories included