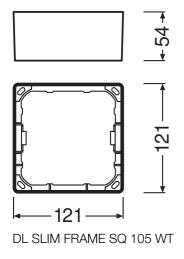

## **Dimensions & Weight**

| Length         | 121.0 mm |
|----------------|----------|
| Width          | 121.0 mm |
| Height         | 54 mm    |
| Product weight | 48.00 g  |