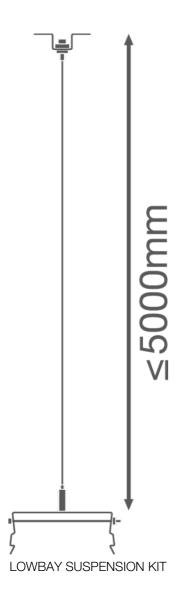

## **Product features**

- Wire suspension with bracket and 5 m adjustable steel cable

# Dimensions & Weight

| Length         | 125.0 mm |
|----------------|----------|
| Width          | 30 mm    |
| Height         | 46 mm    |
| Product weight | 240.00 g |
| Cable length   | 5000 mm  |

#### **EQUIPMENT / ACCESSORIES**

- 5 m adjustable steel cable