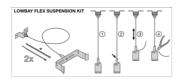

## **Product features**

- Wire suspension with bracket and 5 m adjustable steel cable

#### **EQUIPMENT / ACCESSORIES**

- 5 m adjustable steel cable